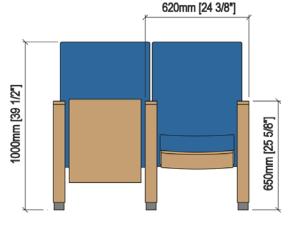

#### **TECHNICAL SPECIFICATIONS**

Dimensions: 54-58 cm seat centres 54 cm depth 100 cm height Backrest: Fully upholstered by means of a leather cover, made up of an open cell polyurethane foam block and a solid wood frame with thin canvas strips. All this structure is protected by a compressed wood cover. Foam density, 40 Kg/m<sup>3</sup> Cold moulded polyurethane foam, which wraps Seat: an injected polypropylene frame completely. It is later upholstered by means of a fabric cover. The seat pan folds by means of an automatic noiseless maintenance-free double spring. Polyurethane density 65 Kg/m<sup>3</sup>. Side panel: Wood fibres board, finish in beech and a steel plinth. Concelaed floor fixation system. Included in the very side panel. Armrest:  $0.160 \text{ m}^3/\text{unit}$ Volume: Weight: 25.50 Kg not assembled

## DRAWING

EURO

SEATING

No limits to inspiration

**OPTIONS** 

Row labels

Wood finish

Seating numbering