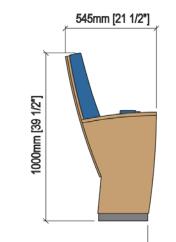

#### **TECHNICAL SPECIFICATIONS**

Dimensions: 54-58 cm seat centres 54 cm depth 100 cm height Backrest: Fully upholstered by means of a leather cover, made up of an open cell polyurethane foam block and a solid wood frame with thin canvas strips. All this structure is protected by a compressed wood cover. Foam density, 40 Kg/m<sup>3</sup> Cold moulded polyurethane foam, which wraps Seat: an injected polypropylene frame completely. It is later upholstered by means of a fabric cover. The seat pan folds by means of an automatic noiseless maintenance-free double spring. Polyurethane density 65 Kg/m<sup>3</sup>. Side panel: Wood fibres board, finish in beech and a steel plinth. Concelaed floor fixation system. Included in the very side panel. Armrest:  $0.160 \text{ m}^3/\text{unit}$ Volume: Weight: 25.50 Kg not assembled

## DRAWING

EURO

SEATING

No limits to inspiration

**OPTIONS** 

Row labels

Wood finish

Seating numbering