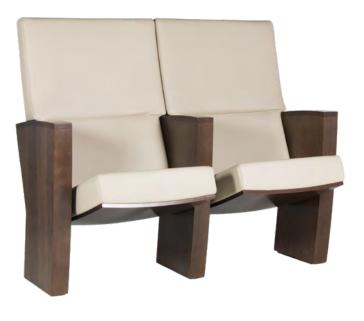

#### **TECHNICAL SPECIFICATIONS**

Dimensions: 54-58 cm seat centres 54 cm depth 100 cm height Backrest: Fully upholstered by means of a leather cover, made up of an open cell polyurethane foam block and a solid wood frame with thin canvas strips. All this structure is protected by a compressed wood cover. Foam density, 40 Kg/m<sup>3</sup> Cold moulded polyurethane foam, which wraps Seat: an injected polypropylene frame completely. It is later upholstered by means of a fabric cover. The seat pan folds by means of an automatic noiseless maintenance-free double spring. Polyurethane density 65 Kg/m<sup>3</sup>. Side panel: Wood fibres board, finish in beech and a steel plinth. Concelaed floor fixation system. Included in the very side panel. Armrest:  $0.160 \text{ m}^3/\text{unit}$ Volume: Weight: 25.50 Kg not assembled