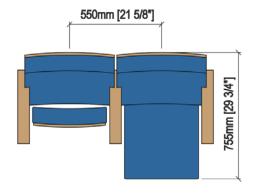

#### **TECHNICAL SPECIFICATIONS**

Dimensions: 54-58 cm seat centres 54 cm depth 100 cm height Backrest: Fully upholstered by means of a leather cover, made up of an open cell polyurethane foam block and a solid wood frame with thin canvas strips. All this structure is protected by a compressed wood cover. Foam density, 40 Kg/m<sup>3</sup> Cold moulded polyurethane foam, which wraps Seat: an injected polypropylene frame completely. It is later upholstered by means of a fabric cover. The seat pan folds by means of an automatic noiseless maintenance-free double spring. Polyurethane density 65 Kg/m<sup>3</sup>. Side panel: Wood fibres board, finish in beech and a steel plinth. Concelaed floor fixation system. Included in the very side panel. Armrest:  $0.160 \text{ m}^3/\text{unit}$ Volume: Weight: 25.50 Kg not assembled

## DRAWING

EURO

SEATING

No limits to inspiration

**OPTIONS** 

Row labels

Wood finish

Seating numbering