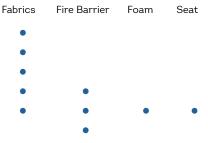

## CERTIFICATES

|                                         | Fabrics |
|-----------------------------------------|---------|
| BS 5852:2006                            | •       |
| BS-EN 1021-1:2006                       | •       |
| CAL TB 117-2013, SECTION 1              | •       |
| UNE 23.727-90 1R (M1)                   | •       |
| UNE-EN 1021-1:2006 / UNE-EN 1021-2:2006 | •       |
| BS 5852:1979 Parte 1                    |         |
|                                         |         |