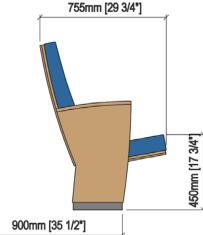

#### **TECHNICAL SPECIFICATIONS**

Dimensions: 54-58 cm seat centres 54 cm depth 100 cm height Backrest: Fully upholstered by means of a leather cover, made up of an open cell polyurethane foam block and a solid wood frame with thin canvas strips. All this structure is protected by a compressed wood cover. Foam density, 40 Kg/m<sup>3</sup> Cold moulded polyurethane foam, which wraps Seat: an injected polypropylene frame completely. It is later upholstered by means of a fabric cover. The seat pan folds by means of an automatic noiseless maintenance-free double spring. Polyurethane density 65 Kg/m<sup>3</sup>. Side panel: Wood fibres board, finish in beech and a steel plinth. Concelaed floor fixation system. Included in the very side panel. Armrest:  $0.160 \text{ m}^3/\text{unit}$ Volume: Weight: 25.50 Kg not assembled

## DRAWING

EURO

SEATING

No limits to inspiration

**OPTIONS** 

Row labels

Wood finish

Seating numbering